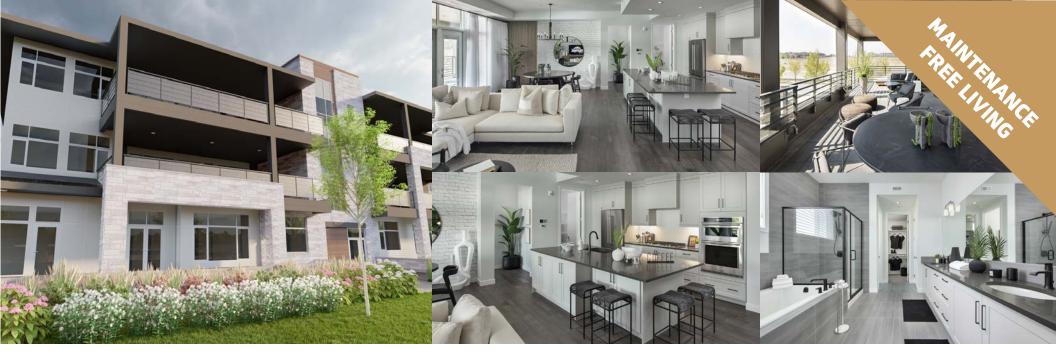

#### ADDITIONAL FEATURES

- PLUS FIT & FINISH<sup>™</sup>
- Quartz Countertops in Kitchen, Bathrooms and Laundry
- Electric Fireplace
- Hardwood Flooring
- Under Cabinet Lighting in Kitchen
- Built-in KitchenAid Appliance Package with French Door Fridge and Gas Cooktop
- Upgraded Moen Black Plumbing Fixture
  Package
- 10' Ceiling Heights
- Air Conditioning
- Heated Double Car Garage with Full-Width Driveway
- Greenspace Views
- Expansive Outdoor Terraces

#### TOP-FLOOR 1,747 SQFT

- Kitchen Island with Eating Bar
- Large Walk-In Closet with Window in Owner's Suite
- Electric Fireplace in Living Room
- Office Space
- Expansive Covered Terrace with Access from the Living Room, Dining Room and Owner's Suite
- Laundry Room with Convenient Folding Counter
- Spacious 5-Piece Ensuite in Owner's Suite with Water Closet

#### CHARCOAL ELEVATED COLOUR PALETTE