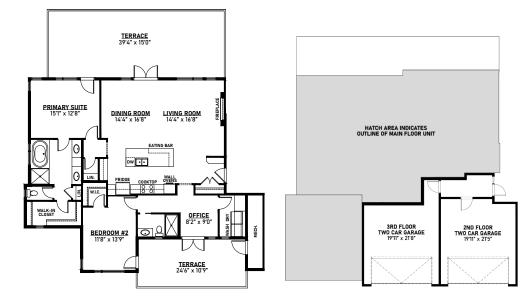

# CASCADE G-B1 1,747 SQFT

#301, 130 MARINA COVE SE CALGARY, AB 07-0301

#### TOP-FLOOR 1,747 SQFT

- Kitchen Island with Eating Bar
- Large Walk-In Closet with Window in Owner's Suite
- Electric Fireplace in Living Room
- Office Space
- Expansive Covered Terrace with Access from the Living Room, Dining Room and Owner's Suite
- Laundry Room with Convenient Folding Counter
- Spacious 5-Piece Ensuite in Owner's Suite with Water Closet